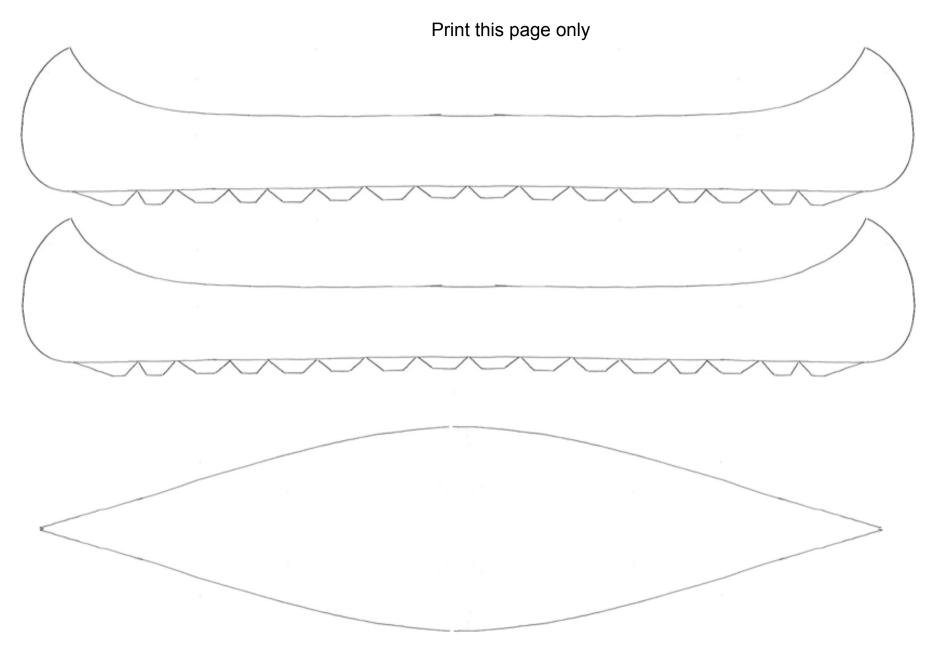

## Mini model canoe plan from ORCA www.orcadventures.co.uk

You will need some scissors and glue, Prit stick type is best.

## **INSTRUCTIONS**

1. Print off the plan for the canoe, use the thickest type paper you can use, but normal thin paper will do.

2. Optional colour in the sides of the canoe.

3. Cut out the canoe.

4. Fold the tabs at the bace of the sides.

5. Glue along the edges of the of the bottom panel and stick on the each side. Then glue the ends together and pinch.

Thats it!

Be sure to post your completed canoe to our Facebook page to Instergram @orca\_canoe\_building #orcaminicanoe