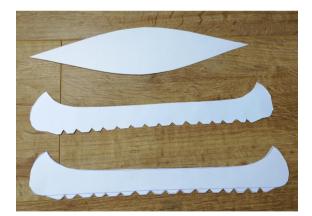

## Mini model canoe plan from ORCA www.orcadventures.co.uk



You will need some scissors and glue, Prit stick type is best.

## **INSTRUCTIONS**

1. Print off the plan for the canoe, use the thickest type paper you can use, but normal thin paper will do.

2. Optional colour in the sides of the canoe.

3. Cut out the canoe.

4. Fold the tabs at the bace of the sides.

5. Glue along the edges of the of the bottom panel and stick on the each side. Then glue the ends together and pinch.

Thats it!

Be sure to post your completed canoe to our Facebook page to Instergram @orca\_canoe\_building #orcaminicanoe

Step 3









Step 5