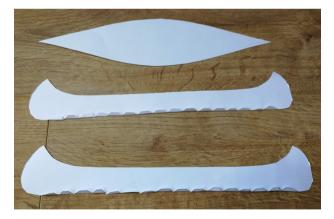

## Mini model canoe plan from ORCA www.orcadventures.co.uk



You will need some scissors and glue, Prit stick type is best.

## **INSTRUCTIONS**

1. Print off the plan for the canoe, use the thickest type paper you can use, but normal thin paper will do.

2. Optional colour in the sides of the canoe.

3. Cut out the canoe.

4. Fold the tabs at the bace of the sides.

5. Glue along the edges of the of the bottom panel and stick on the each side. Then glue the ends together and pinch.

Thats it!

Be sure to post your completed canoe to our Facebook page to Instergram @orca\_canoe\_building #orcaminicanoe

Step 3









Step 5