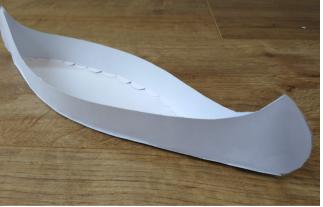

## **INSTRUCTIONS**

1. Print off the plan for the canoe, use the thickest type paper you can use, but normal thin paper will do.

2. Optional colour in the sides of the canoe.

3. Cut out the canoe.

4. Fold the tabs at the bace of the sides.

5. Glue along the edges of the of the bottom panel and stick on the each side. Then glue the ends together and pinch.

Thats it!

Be sure to post your completed canoe to our Facebook page to Instergram @orca\_canoe\_building #orcaminicanoe

Step 3

Step 5